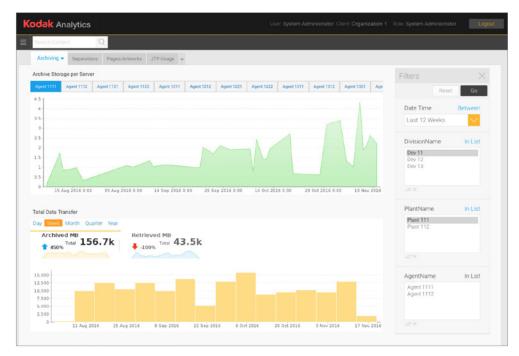

#### File Archive and Backup Dashboard tracks:

Archive Storage per Server

- Automated email notifications when storage usage reaches your subscribed tier limit

- Files Archived, Retrieved, Deleted
- Monitor archive and retrieve activity
- Amount of data copied to/from Cloud storage
  Monitor the amount of data uploaded and downloaded